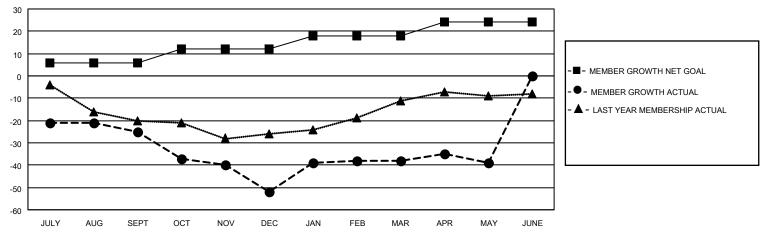

## MONTHLY MEMBERSHIP PROGRESS REPORT

LOCATION VERMONT District 45 Results as of: 5/31/2023

| Clubs                 |               |           |               | Members               |                        |                         |                                                    |
|-----------------------|---------------|-----------|---------------|-----------------------|------------------------|-------------------------|----------------------------------------------------|
| RESULTS FOR 2022-2023 |               |           |               | RESULTS FOR 2022-2023 |                        |                         |                                                    |
| QUARTER               | NEW CLUB GOAL | NEW CLUBS | DROPPED CLUBS | QUARTER MEM           | BER GROWTH NET<br>GOAL | MEMBER GROWTH<br>ACTUAL | DROPPED<br>MEMBERS ACTUAL<br>(including transfers) |
| JULY/AUG/SEPT         | 1             | 0         | 0             | JULY/AUG/SEPT         | 6                      | 16                      | 34                                                 |
| OCT/NOV/DEC           | 0             | 0         | 0             | OCT/NOV/DEC           | 6                      | 18                      | 39                                                 |
| JAN/FEB/MAR           | 1             | 0         | 0             | JAN/FEB/MAR           | 6                      | 33                      | 17                                                 |
| APR/MAY/JUNE          | 0             | 0         | 0             | APR/MAY/JUNE          | 6                      | 16                      | 15                                                 |

## GOALS AND ACTUAL MEMBERS CUMULATIVE

| DROPPED CLUBS: 0 |     | 21 CLUBS OF 32 ADDED 1 OR<br>MORE NEW MEMBERS | GENDER DISTRIBUTION                |              |  |
|------------------|-----|-----------------------------------------------|------------------------------------|--------------|--|
|                  |     | WORE NEW WEINBERS                             | MALE                               | 589 (59.62%) |  |
|                  |     |                                               | FEMALE 399 (40.38%)                |              |  |
| DROPPED MEMBERS  |     |                                               | NON BINARY                         | 0 (0.00%)    |  |
|                  |     |                                               | PREFER NOT TO ANSWER               | 0 (0.00%)    |  |
| DECEASED         | 18  |                                               |                                    | ,            |  |
| CLUB CANCELLED   | 0   | CLICK HERE FOR CUMULATIVE                     | TOTAL FAMILY UNIT MEMBERS          | 168          |  |
| OTHER            | 87  | MEMBERSHIP DATA                               |                                    |              |  |
| TOTAL            | 105 |                                               | FAMILY MEMBERS PAYING HALF DUES 85 |              |  |
|                  |     |                                               |                                    |              |  |